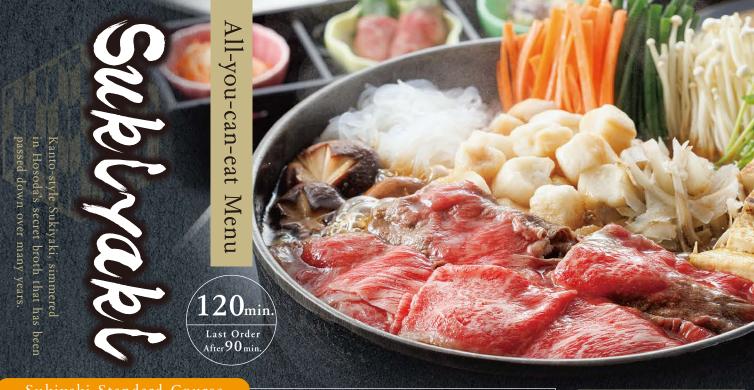

American Beef Shoulder Loin 4,000 H

Sukiyaki Premium Course

Japanese Beef Shoulder Loin (Kiyomaro)

Tonchinkan Pork Loin, Tonchinkan Pork Belly, Olive Local Sanuki Cochin Chicken

[1 person] 6,500円 All you can drink 2,000 yen

120min. (Last OrderAfter 90min.)

#### Vegetables To begin with, we will serve assorted vegetables.

Chinese Cabbage Mizuna (potherb mustard) Shiitake Mushrooms **Enoki Mushrooms** 

Eringi Mushrooms Shimeji Mushrooms Japanese Leeks

Onions

Carrots

**Potatoes** 

Green Onions

Chinese Chives

Bean Sprouts

Konjac Noodles

 $Fu \ ({\rm wheat \ gluten})$ 

Tofu

Assortment Vegetables

Popular

Chicken Tsukune (2 pcs.) Sausage (2 pcs.)

Mochi (rice cakes) (2 pcs.)

**Udon Noodles** 

Raw Egg